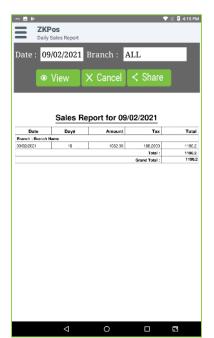

## **DAILY SALES REPORT**

You can view the day wise sales report using DAY WISE SALES REPORT.

- Click on the Day wise Sales Report in the Report.
- Select the date and branch. In branch there are two options called 'all or any branch' select one and click VIEW button.

Click on the Share button to share the reports.