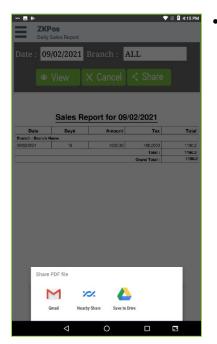

tion process.
- Enable Notification to receive the notification regarding reports.
- Enable Notification Sound option.





## **STEP 5 - ABOUT ZKPOS**

- In the About option ZKPOS WEB REPORT details are available.
- It shows about the Version, Build Date and Build Number details.



# **STEP 6 - REPORT DETAILS**

Everything that you enter in ZKPOS is saved and you can check with the data whenever you want it. Different data are stored as different reports. Reports which all wise is available in the ZKPOS WEB REPORT APP.

## **DAILY SALES REPORT**

You can view the day wise sales report using DAY WISE SALES REPORT.

- Click on the Day wise Sales Report in the Report.
- Select the date and branch. In branch there are two options called 'all or any branch' select one and click VIEW button.



Click on the Share button to share the reports.





#### **DAILY RECEIVE REPORT**

- Click on the Daily Receive Report in the Report.
- Select the date and branch. In branch there are two options called 'all or any branch' which you have.
- Click on the view button to see the daily receive report.



#### **MONTHLY SALES REPORT**

- Click on the Monthly Sales Report in the report.
- Select the Month and Branch. In branch There Are two options called 'all or any branch which you have.
- Click on the view button to see the monthly Sales report.
- Click on the Share button to share the reports.



# **MONTHLY RECEIVE REPORT**

You can view the monthly receive report using MONTHLY RECEIVE REPORT.

- Click on the Monthly Receive Report in the report.
- Select the Month and Branch. In branch