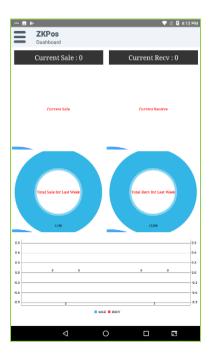

## **STEP 2 - DASHBOARD**

Now you will be redirected to the Dashboard.

In the DASHBOARD it shows the Current Sale and Current Rate Receive data.
Where the Current Sale, Current Receive, Total Sale for Last Week, Total
Receive for Last Week in a graphical way. Therefore, everything related to sales can be easily identified.