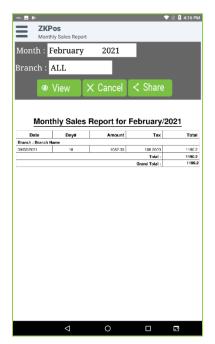

#### **MONTHLY SALES REPORT**

- Click on the Monthly Sales Report in the report.
- Select the Month and Branch. In branch There Are two options called 'all or any branch which you have.
- Click on the view button to see the monthly Sales report.
- Click on the Share button to share the reports.