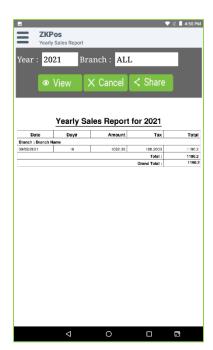

#### **YEARLY SALES REPORT**

You can view the yearly sales report using YEARLY SALES REPORT.

- Click on the Yearly Sales Report in the report.
- Select the Year and Branch. In branch there are two options called 'all or any branch' which you have.
- Click on the view button to see the yearly Sales report.
- Click on the Share button to share the reports.