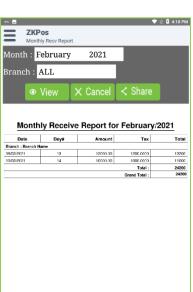

# **MONTHLY RECEIVE REPORT**

You can view the monthly receive report using MONTHLY RECEIVE REPORT.

- Click on the Monthly Receive Report in the report.
- Select the Month and Branch. In branch there are two options called 'all or any branch' which you have.
- Click on the view button to see the monthly receive report.
- Click on the Share button to share the reports.