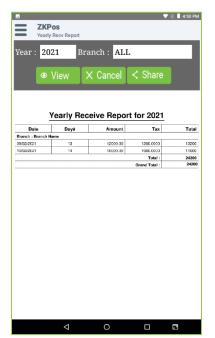

## **YEARLY RECEIVE REPORT**

- You can view the yearly receive report using YEARLY RECEIVE REPORT.
- Click on the Yearly Receive Report in the report.
- Select the Year and Branch. In branch there are two options called 'all or any branch' which you have.
- Click on the view button to see the yearly receive report.
- Click on the Share button to share the reports.