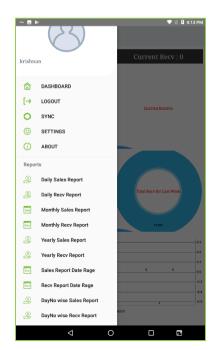

# **STEP 6 - REPORT DETAILS**

Everything that you enter in ZKPOS is saved and you can check with the data whenever you want it. Different data are stored as different reports. Reports which all wise is available in the ZKPOS WEB REPORT APP.

## **DAILY SALES REPORT**

You can view the day wise sales report using DAY WISE SALES REPORT.

- Click on the Day wise Sales Report in the Report.
- Select the date and branch. In branch there are two options called 'all or any branch' select one and click VIEW button.

#### **DAILY RECEIVE REPORT**

- Click on the Daily Receive Report in the Report.
- Select the date and branch. In branch there are two options called 'all or any branch' which you have.
- Click on the view button to see the daily receive report.

#### **MONTHLY SALES REPORT**

- Click on the Monthly Sales Report in the report.
- Select the Month and Branch. In branch There Are two options called 'all or any branch which you have.
- Click on the view button to see the monthly Sales report.
- Click on the Share button to share the reports.

# **MONTHLY RECEIVE REPORT**

You can view the monthly receive report using MONTHLY RECEIVE REPORT.

- Click on the Monthly Receive Report in the report.
- Select the Month and Branch. In branch there are two options called 'all or any branch' which you have.
- Click on the view button to see the monthly receive report.
- Click on the Share button to share the reports.

#### **YEARLY SALES REPORT**

You can view the yearly sales report using YEARLY SALES REPORT.

- Click on the Yearly Sales Report in the report.
- Select the Year and Branch. In branch there are two options called 'all or any branch' which you have.
- Click on the view button to see the yearly Sales report.
- Click on the Share button to share the reports.

## **YEARLY RECEIVE REPORT**

- You can view the yearly receive report using YEARLY RECEIVE REPORT.
- Click on the Yearly Receive Report in the report.
- Select the Year and Branch. In branch there are two options called 'all or any branch' which you have.
- Click on the view button to see the yearly receive report.
- Click on the Share button to share the reports.

# **SALES REPORT DATE RANGE**

You can view the sales report date range using SALES REPORT DATE RANGE.

- Click on the Sales Report Date Range in the report.
- Select the from date and to date and Branch. In Branch there are two options called 'all or any Branch' which you have.
- Click on the view button to see the sales Report Data range.

#### **RECEIVE REPORT DATE RANGE**

You can view the receive report date range using RECEIVE REPORT DATE RANGE

- Click on the Receive Report Date Range in the report.
- Select the from date and to date and Branch. in Branch there are two options called 'all or any Branch' which you have.
- Click on the view button to see the receive report date range.
- Click on the Share button to share the reports.

#### **DAY NUMBER WISE SALES REPORT**

You can view the day number wise sales report using DAY NUMBER WISE SALES REPORT.

- Click on the Day Number Wise Sales Report
- in the Report.
- Select the FROM unit and to unit and Branch. In Branch there are two options called 'all or any Branch' which you have.
- Click on the view button to see the day Number wise sales report.
- Click on the Share button to share the reports.

# **DAY NUMBER WISE RECEIVE REPORT**

You can view the day number wise receive report using DAY NUMBER WISE RECEIVE REPORT.

- Click on the Day Number Wise Receive Report in the Report.
- Select the FROM unit and to unit and Branch. In Branch there are two options called 'all or any Branch' which you have.
- Click on the view button to see the receive report Date range.
- Click on the Share button to share the reports.