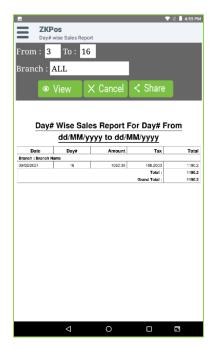

#### **DAY NUMBER WISE SALES REPORT**

You can view the day number wise sales report using DAY NUMBER WISE SALES REPORT.

- Click on the Day Number Wise Sales Report
- in the Report.
- Select the FROM unit and to unit and Branch. In Branch there are two options called 'all or any Branch' which you have.
- Click on the view button to see the day Number wise sales report.
- Click on the Share button to share the reports.