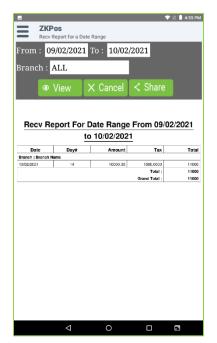

#### **RECEIVE REPORT DATE RANGE**

You can view the receive report date range using RECEIVE REPORT DATE RANGE

- Click on the Receive Report Date Range in the report.
- Select the from date and to date and Branch. in Branch there are two options called 'all or any Branch' which you have.
- Click on the view button to see the receive report date range.
- Click on the Share button to share the reports.