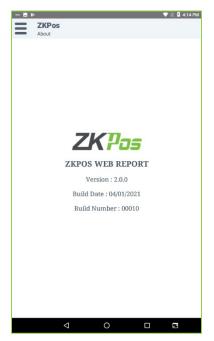

## **STEP 5 - ABOUT ZKPOS**

- In the About option ZKPOS WEB REPORT details are available.
- It shows about the Version, Build Date and Build Number details.