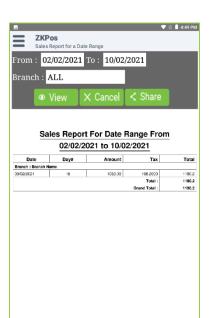

# **SALES REPORT DATE RANGE**

You can view the sales report date range using SALES REPORT DATE RANGE.

- Click on the Sales Report Date Range in the report.
- Select the from date and to date and Branch. In Branch there are two options called 'all or any Branch' which you have.
- Click on the view button to see the sales Report Data range.