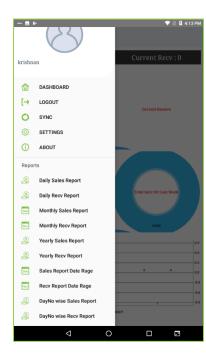

## **STEP 2 - DASHBOARD**

Now you will be redirected to the Dashboard.

In the DASHBOARD it shows the Current Sale and Current Rate Receive data.
Where the Current Sale, Current Receive, Total Sale for Last Week, Total
Receive for Last Week in a graphical way. Therefore, everything related to sales can be easily identified.

# **STEP 6 - REPORT DETAILS**

Everything that you enter in ZKPOS is saved and you can check with the data whenever you want it. Different data are stored as different reports. Reports which all wise is available in the ZKPOS WEB REPORT APP.