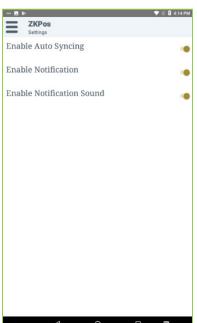

# **STEP 4 - SETTINGS**

After clicking the SETTINGS option, a screen appears as shown in the given figure.

- Enable the Auto Syncing option for the synchronization process.
- Enable Notification to receive the notification regarding reports.
- Enable Notification Sound option.