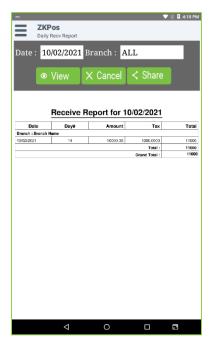

#### **DAILY RECEIVE REPORT**

- Click on the Daily Receive Report in the Report.
- Select the date and branch. In branch there are two options called 'all or any branch' which you have.
- Click on the view button to see the daily receive report.