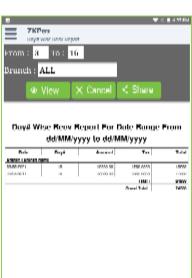

# **DAY NUMBER WISE RECEIVE REPORT**

You can view the day number wise receive report using DAY NUMBER WISE RECEIVE REPORT.

- Click on the Day Number Wise Receive Report in the Report.
- Select the FROM unit and to unit and Branch. In Branch there are two options called 'all or any Branch' which you have.
- Click on the view button to see the receive report Date range.
- Click on the Share button to share the reports.